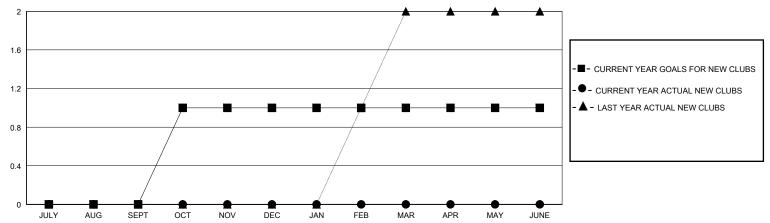

## District A 5

GMT: LOCATION ONTARIO GMT CA

| OWIT.                       |   | LOC |   |                               |    |    | OWIT O/ C |
|-----------------------------|---|-----|---|-------------------------------|----|----|-----------|
| Clubs RESULTS FOR 2023-2024 |   |     |   | Members RESULTS FOR 2023-2024 |    |    |           |
|                             |   |     |   |                               |    |    |           |
| JULY/AUG/SEPT               | 0 | 0   | 0 | JULY/AUG/SEPT                 | 25 | 20 | 25        |
| OCT/NOV/DEC                 | 1 | 0   | 0 | OCT/NOV/DEC                   | 50 | 39 | 39        |
| JAN/FEB/MAR                 | 0 | 0   | 0 | JAN/FEB/MAR                   | 50 | 20 | 15        |
| APR/MAY/JUNE                | 0 | 0   | 0 | APR/MAY/JUNE                  | 40 | 0  | 0         |