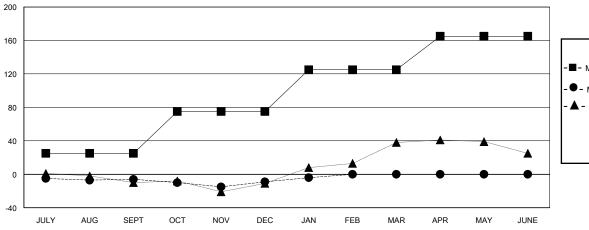

## GOALS AND ACTUAL MEMBERS CUMULATIVE

| - | MEMBER GROWTH NET GO. | AL |
|---|-----------------------|----|
|   |                       |    |

Results as of: 1/31/2024

● - MEMBER GROWTH ACTUAL▲ - LAST YEAR MEMBERSHIP ACTUAL